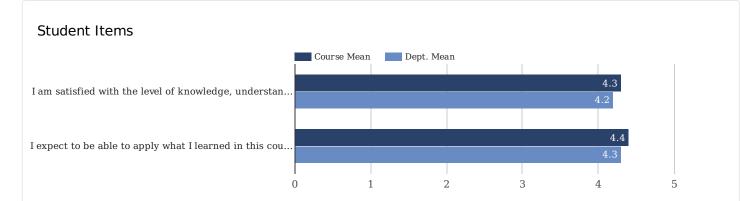

Note: 1:Strongly Disagree; 2:Disagree; 3:Neutral; 4:Agree; 5:Strongly Agree;

| Question                                                                                             | Number of<br>Responses | Response<br>Rate | Course<br>Mean | Dept.<br>Mean | Course<br>Median | Dept.<br>Median |
|------------------------------------------------------------------------------------------------------|------------------------|------------------|----------------|---------------|------------------|-----------------|
| I am satisfied with the level of knowledge, understanding, or skills I have gained from this course. | 16                     | 84%              | 4.3            | 4.2           | 4.5              | 4.0             |
| I expect to be able to apply what I learned in this course to other courses and situations.          | 16                     | 84%              | 4.4            | 4.3           | 5.0              | 5.0             |