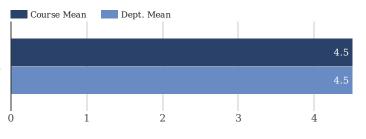

## University Course Items> Tell us about this course

The objectives of the course were clearly explained.

| Question                                             | Number of | Response | Course | Dept. | Course | Dept.  |
|------------------------------------------------------|-----------|----------|--------|-------|--------|--------|
|                                                      | Responses | Rate     | Mean   | Mean  | Median | Median |
| The objectives of the course were clearly explained. | 17        | 89%      | 4.5    | 4.5   | 4.0    | 5.0    |

Note: 1:Strongly Disagree; 2:Disagree; 3:Neutral; 4:Agree; 5:Strongly Agree; -1:N/A;

| Question                                                                         | Number of<br>Responses | Response<br>Rate | Course<br>Mean | Dept.<br>Mean | Course<br>Median | Dept.<br>Median |
|----------------------------------------------------------------------------------|------------------------|------------------|----------------|---------------|------------------|-----------------|
| The instructor is knowledgeable in the course subject.                           | 16                     | 84%              | 4.8            | 4.6           | 5.0              | 5.0             |
| The instructor clearly presented course material.                                | 16                     | 84%              | 4.6            | 4.4           | 5.0              | 5.0             |
| The instructor created an environment in which I felt comfortable participating. | 17                     | 89%              | 4.5            | 4.4           | 4.0              | 5.0             |
| Overall, I would rate this instructor as outstanding.                            | 16                     | 84%              | 4.4            | 4.4           | 4.5              | 5.0             |