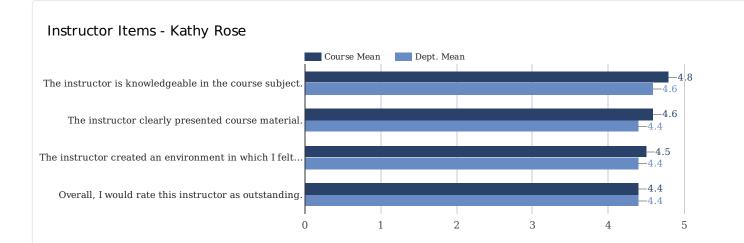

Note: 1:Strongly Disagree; 2:Disagree; 3:Neutral; 4:Agree; 5:Strongly Agree; -1:N/A;

| Question                                                                         | Number of<br>Responses | Response<br>Rate | Course<br>Mean | Dept.<br>Mean | Course<br>Median | Dept.<br>Median |
|----------------------------------------------------------------------------------|------------------------|------------------|----------------|---------------|------------------|-----------------|
| The instructor is knowledgeable in the course subject.                           | 16                     | 84%              | 4.8            | 4.6           | 5.0              | 5.0             |
| The instructor clearly presented course material.                                | 16                     | 84%              | 4.6            | 4.4           | 5.0              | 5.0             |
| The instructor created an environment in which I felt comfortable participating. | 17                     | 89%              | 4.5            | 4.4           | 4.0              | 5.0             |
| Overall, I would rate this instructor as outstanding.                            | 16                     | 84%              | 4.4            | 4.4           | 4.5              | 5.0             |

Note: 1:Strongly Disagree; 2:Disagree; 3:Neutral; 4:Agree; 5:Strongly Agree;