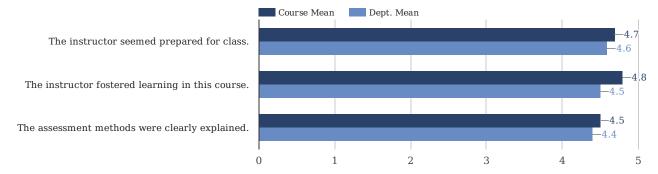

## University Instructor Items> Tell us about your instructor - Kathy Rose

| Question                                         | Number of<br>Responses | Response<br>Rate | Course<br>Mean | Dept.<br>Mean | Course<br>Median | Dept.<br>Median |
|--------------------------------------------------|------------------------|------------------|----------------|---------------|------------------|-----------------|
| The instructor seemed prepared for class.        | 16                     | 84%              | 4.7            | 4.6           | 5.0              | 5.0             |
| The instructor fostered learning in this course. | 16                     | 84%              | 4.8            | 4.5           | 5.0              | 5.0             |
| The assessment methods were clearly explained.   | 16                     | 84%              | 4.5            | 4.4           | 5.0              | 5.0             |

Note: 1:Strongly Disagree; 2:Disagree; 3:Neutral; 4:Agree; 5:Strongly Agree; -1:N/A;