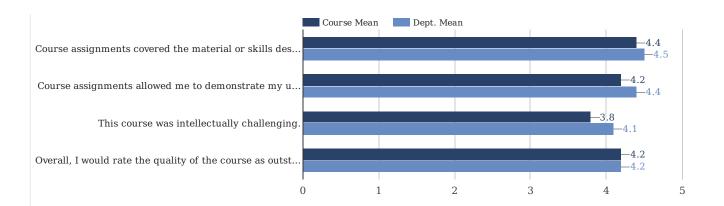

## Course Items

| Question                                                                            | Number of<br>Responses | Response<br>Rate | Course<br>Mean | Dept.<br>Mean | Course<br>Median | Dept.<br>Median |
|-------------------------------------------------------------------------------------|------------------------|------------------|----------------|---------------|------------------|-----------------|
| Course assignments covered the material or skills described in the course syllabus. | 16                     | 84%              | 4.4            | 4.5           | 4.0              | 5.0             |
| Course assignments allowed me to demonstrate my understanding of course material.   | 16                     | 84%              | 4.2            | 4.4           | 4.0              | 5.0             |
| This course was intellectually challenging.                                         | 16                     | 84%              | 3.8            | 4.1           | 4.0              | 4.0             |
| Overall, I would rate the quality of the course as outstanding.                     | 17                     | 89%              | 4.2            | 4.2           | 4.0              | 4.0             |