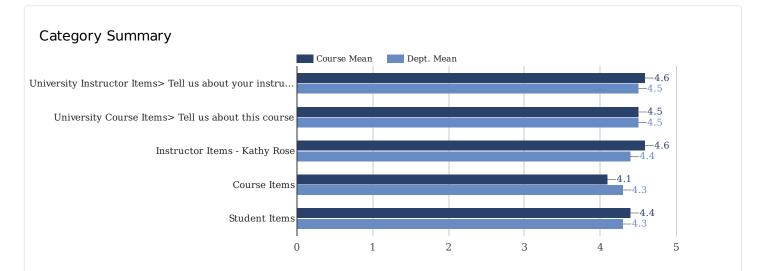

Instructor: Rose, Kathy

Section: 11

Course Title: Intro to Tech Comm

Course ID: 101787

Objectives:

Enrollment: 19 Responses Incl Declines: 17

Declines: 0

| Category                                                                    | Number of<br>Responses | Response<br>Rate | Mean | Dept.<br>Mean | Median | Dept.<br>Median | STDEV |
|-----------------------------------------------------------------------------|------------------------|------------------|------|---------------|--------|-----------------|-------|
| University Instructor Items > Tell us about your instructor -<br>Kathy Rose | 48                     | 84.2%            | 4.6  | 4.5           | 5.0    | 5.0             | 0.5   |
| University Course Items> Tell us about this course                          | 17                     | 89.5%            | 4.5  | 4.5           | 4.0    | 5.0             | 0.5   |
| Instructor Items - Kathy Rose                                               | 65                     | 85.5%            | 4.6  | 4.4           | 5.0    | 5.0             | 0.5   |
| Course Items                                                                | 65                     | 85.5%            | 4.1  | 4.3           | 4.0    | 4.0             | 0.7   |
| Student Items                                                               | 32                     | 84.2%            | 4.4  | 4.3           | 5.0    | 4.0             | 0.7   |